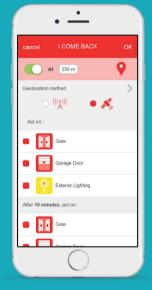

#### **MODE SELECTOR**

Quick access to each of the app's four 4 modes – I'm arriving, I'm leaving, Open all, Close all – so you can activate your pre-set preferences with a single tap.

Each of these modes can be customised to perform your chosen options for all your Somfy RTS products. e.g. open or close gate, open or close garage door, turn lights on or off.

#### **GEOLOCATION**

Prepare your Somfy motorised garage doors for your arrival home by activating the geolocation function. Set the distance between you and your home when you want your garage door to open, and drive straight in when you get there. Can be operated via your mobile phone network or GPS (satellite).