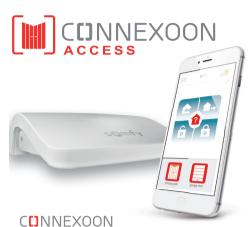

# **Connexoon Access RTS**

Discover a new way to control your garage door and gate. A great and easy way to manage access products in your home!

The Connexoon Access RTS allows you to operate your Somfy motorised garage door or gate from your smartphone. Anytime, anywhere. Intuitive, smart, simple to use! The Connexoon Access RTS has unique, clear and fun functions that will simplify your life!

#### **EASY TO INSTALL**

Simply connect the Connexoon Access RTS to the internet, install the app on your smartphone and you're ready to connect your garage door or gate wirelessly.

Your local Somfy dealer