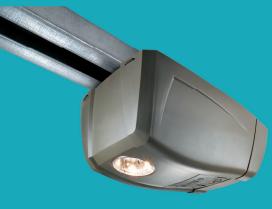

- The motor has an integrated LED light to automatically illuminate the entrance
- Smooth and silent operation
- A good choice of setting options
- Soft start & stop extends the life of the garage door and the motor
- Easy to add new remote controls
- Safe radio protocol
- Back up battery
- Many more clever, convenient features

## SOMFY DEXXO PRO 800/1000 RTS

The premium and powerful and fast motorisation for all types of garage doors.

Somfy's top-of-the range system can open garage doors up to 15 m<sup>2\*</sup> providing a speed up to 18cm/s, and offers a range of handy features to accomodate your personal preferences. Smoothly, silently and quickly! The Dexxo Pro range offers the posibility to connect an external light source and an alarm buzzer.