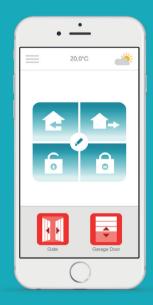

#### **MODE SELECTOR**

Quick access to each of the app's four 4 modes – I'm arriving, I'm leaving, Open all, Close all – so you can activate your pre-set preferences with a single tap.

Each of these modes can be customised to perform your chosen options for all your Somfy RTS products. e.g. open or close gate, open or close garage door, turn lights on or off.

#### **GEOLOCATION**

Prepare your Somfy motorised garage doors for your arrival home by activating the geolocation function. Set the distance between you and your home when you want your garage door to open, and drive straight in when you get there. Can be operated via your mobile phone network or GPS (satellite).