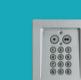

#### KeyGo RTS

- Small 4-channel remote control
- Strong metal loop is ideal for attaching to
- Controls up to 4 Somfy products with up/stop

- Activated by entering a personal code
   Suitable for outdoor placement
   Buttons are illuminated upon finger contact
- 1 main code and 4 user codes (per channel)
- Personal codes for multiple users