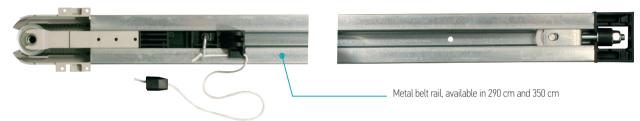

nience.



## SOMFY DEXXO PRO 800/1000 RTS

The premium and powerful and fast motorisation for all types of garage doors.

Somfy's top-of-the range system can open garage doors up to 15 m<sup>2\*</sup> providing a speed up to 18cm/s, and offers a range of handy features to accomodate your personal preferences. Smoothly, silently and quickly! The Dexxo Pro range offers the posibility to connect an external light source and an alarm buzzer.

The Somfy Dexxo Pro 800/1000 RTS motor comes with 2 Keygo RTS remote controls, which can each command up to 4 Somfy RTS products, helping you harmonise your Somfy living convenience.

\* Dexxo Pro 800 operates doors up to 10m<sup>2</sup>. Dexxo Pro 1000 operates doors up to 15m<sup>2</sup>.





## Quiet operation, thanks to the Somfy belt transmission



#### RTS: Somfy wireless technology

Somfy's radio control system for garage doors is reliable, easy to use and works through up to 2 concrete walls.



RTS The RTS radio protocol for Somfy motorised products ensures compatibility with other Somfy RTS products. Over 10 million Somfy products installed throughout the world.

#### **Controls & accessories**



#### KeyGo RTS

- Small 4-channel remote control
- Strong metal loop is ideal for attaching to
- Controls up to 4 Somfy products with up/stop



- Activated by entering a personal code
   Suitable for outdoor placement
   Buttons are illuminated upon finger contact
- 1 main code and 4 user codes (per channel)
- Personal codes for multiple users

- replaced with other coloured frames from the



■ Compatible with all RTS motors and re