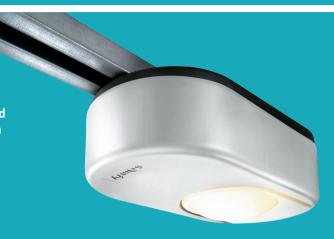

- The motor has an integrated LED light to automatically illuminate the entrance
- Smooth and silent operation
- A good choice of setting options
- Soft start & stop extends the life of the garage door and the motor
- Easy to add new remote controls
- Safe radio protocol
- Back up battery
- Many more clever, convenient features

## SOMFY DEXXO PRO 800/1000 RTS

The premium and powerful and fast motorisation for all types of garage doors.

Somfy's top-of-the range system can open garage doors up to 15 m<sup>2\*</sup> providing a speed up to 18cm/s, and offers a range of handy features to accomodate your personal preferences. Smoothly, silently and quickly! The Dexxo Pro range offers the posibility to connect an external light source and an alarm buzzer.