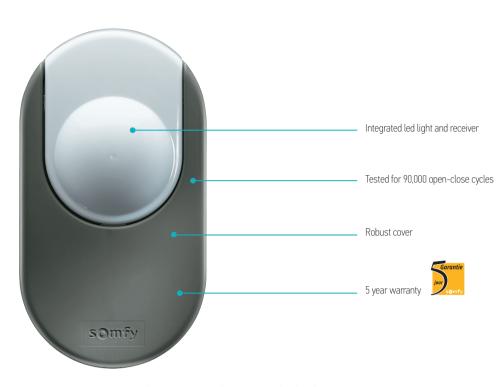

- The motor has an integrated LED light to automatically illuminate the entrance
- Smooth and silent operation
- A good choice of setting options
- Soft start & stop extends the life of the garage door and the motor
- Easy to add new remote controls
- Safe radio protocol
- Back up battery
- Many more clever, convenient features