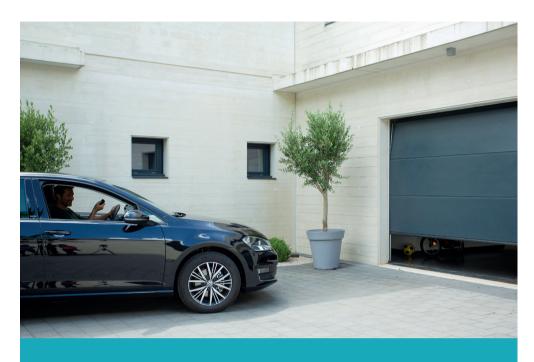

Ask your Somfy dealer for a demonstration.

"Would you like to be able to open and close your garage door quickly and silently, with just the press of a button, without getting out of your car? And for a light to automatically come on when the door opens, so you can always see your way in?

All this is easily achieved with a Somfy garage door motor! The ideal solution for both existing garage doors and new fits.

And thanks to the Somfy Connexoon Access RTS, you can even operate your garage door from your Smartphone!"